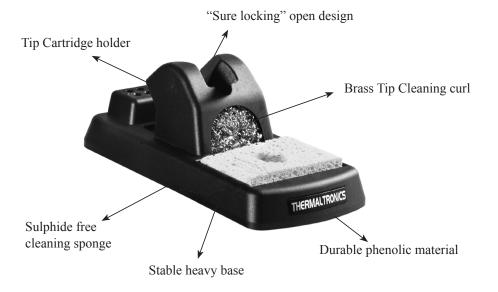

## SHH-I

ESD LEAD FREE FREE

The SHH-1 work stand is manufactured from durable phenolic material; the unique sure lock iron holder has an open design and incorporate two rare earth magnets that ensure the handle is stable and the tip is powered down when inserted.

## **WORKSTAND FEATURES**

- Rare earth magnets power down the tip when handle is placed in cradle.
- ▶ Open cradle design keeps handle stable and cool
- ▶ At the rear of the workstand there are multiple slots for holding tip cartridges
- ▶ Simple but powerful design with no additional wiring
- ▶ Heat resistant and ESD safe