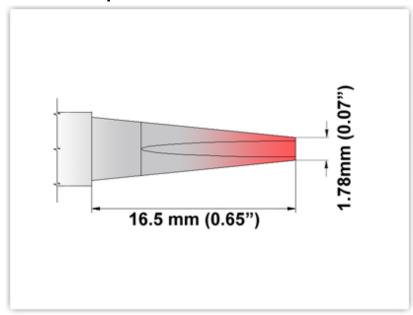

#### K60LR018

Chisel Long Reach 1.78mm (0.07")

Tip Style: Chisel Long Reach
Tip Width: 1.78mm (0.07")
Tip Length: 16.50mm (0.65")

60 Type Cartridge<sup>1</sup>: 325°C - 358°C

RoHS Compliant<sup>2</sup> / Lead Free: YES