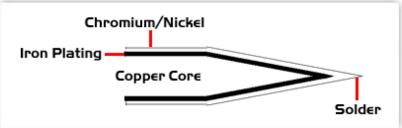

### K60LR018 Datasheet

# **Technical Specifications**



#### K60LR018

Chisel Long Reach 1.78mm (0.07")

Tip Style: Chisel Long Reach
Tip Width: 1.78mm (0.07")
Tip Length: 16.50mm (0.65")

60 Type Cartridge<sup>1</sup>: 325°C - 358°C

RoHS Compliant<sup>2</sup> / Lead Free: YES

For Use With: TMT-2000PS, PS900 w/SHP-K, MFR-PS1100/MFR-PS2200 w/SHP-KM

## **Material Composition**

### **Patented Color Band**







Thermaltronics tip cartridges will typically idle within a temperature range of +/-1.1°C. However, there is variation in idle temperature across tip geometries within an individual temperature series. Thermaltronics offers a wide variety of tip geometries from 0.25mm fine point tip to 5mm chisel. The length and geometry of a tip will have an influence on the tip idle temperature. To accurately measure idle temperature it will depend greatly on the measurement method, technique and equipment used. Two different methods or the use of alternative equipment will produce different test results.

 $<sup>\</sup>boldsymbol{2}_{\text{Please refer to } \underline{\text{http://www.rohs.gov.uk}}}$  for details on RoHS Compliance.