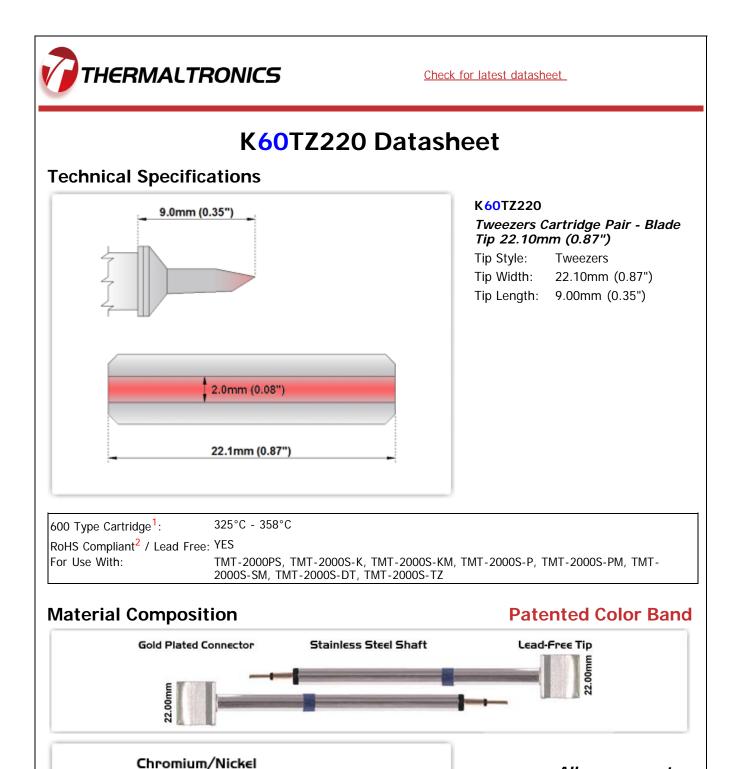

All components are RoHS Iron Plating compliant and Compliant Copper Core Lead-Free. Solder 1 <sup>1</sup> Thermaltronics tip cartridges will typically idle within a temperature range of +/-1.1°C. However, there is variation in idle temperature across tip geometries within an individual temperature series. Thermaltronics offers a wide variety of tip geometries from 0.25mm fine point tip to 5mm chisel. The length and geometry of a tip will have an influence on the tip idle temperature. To accurately measure idle temperature it will depend greatly on the measurement method, technique and equipment used. Two different methods or the use of alternative equipment will produce different test results. 2

Please refer to http://www.rohs.gov.uk for details on RoHS Compliance.

Copyright © 2010-201