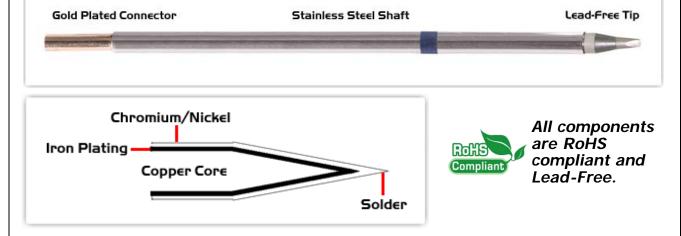

## **Material Composition**

### **Patented Color Band**

Thermaltronics tip cartridges will typically idle within a temperature range of +/-1.1°C. However, there is variation in idle temperature across tip geometries within an individual temperature series. Thermaltronics offers a wide variety of tip geometries from 0.25mm fine point tip to 5mm chisel. The length and geometry of a tip will have an influence on the tip idle temperature. To accurately measure idle temperature it will depend greatly on the measurement method,