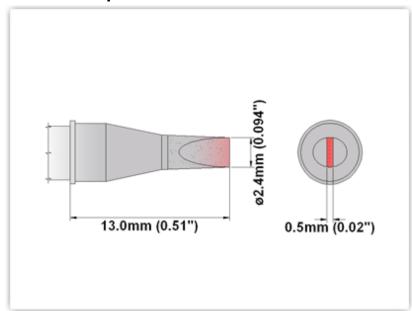

#### M6CH024

Chisel 30° 2.40mm (0.09")

Tip Style: Chisel 30°
Tip Width: 2.40mm (0.09")
Tip Length: 13.00mm (0.51")

600 Type Cartridge<sup>1</sup>: 325°C - 358°C

RoHS Compliant<sup>2</sup> / Lead Free: YES