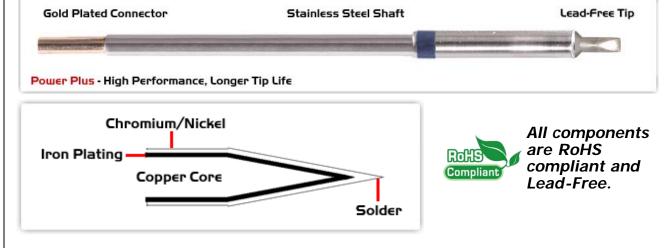

# **Material Composition**

# **Patented Color Band**

Thermaltronics tip cartridges will typically idle within a temperature range of +/-1.1°C. However, there is variation in idle temperature across tip geometries within an individual temperature series. Thermaltronics offers a wide variety of tip geometries from 0.25mm fine point tip to 5mm chisel. The length and geometry of a tip will have an influence on the tip idle temperature. To accurately measure idle temperature it will depend greatly on the measurement method, technique and equipment used. Two different methods or the use of alternative equipment will produce different test results.