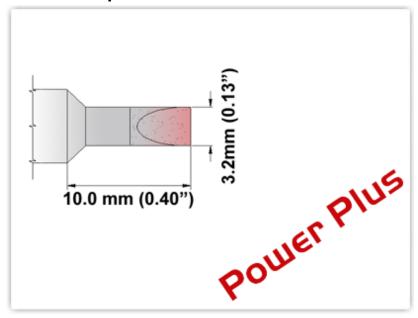

#### M6CH032H

Chisel 30° 3.20mm (0.13"), Power

Tip Style: Chisel 30°
Tip Width: 3.20mm (0.13")
Tip Length: 10.00mm (0.39")

600 Type Cartridge<sup>1</sup>: 325°C - 358°C

RoHS Compliant<sup>2</sup> / Lead Free: YES