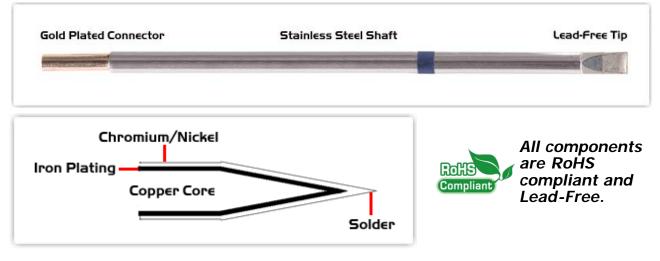

# **Material Composition**

### **Patented Color Band**

<sup>1</sup> Thermaltronics tip cartridges will typically idle within a temperature range of +/-1.1°C. However, there is variation in idle temperature across tip geometries within an individual temperature series. Thermaltronics offers a wide variety of tip geometries from 0.25mm fine point tip to 5mm chisel. The length and geometry of a tip will have an influence on the tip idle temperature. To accurately measure idle temperature it will depend greatly on the measurement method, technique and equipment used. Two different methods or the use of alternative equipment will produce different test results.