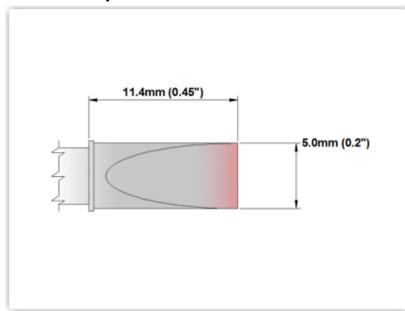

#### M6LC650

Chisel Extra Large 5.0mm (0.20")

Tip Style: Chisel

Tip Width: 5.00mm (0.20")
Tip Length: 11.40mm (0.45")

600 Type Cartridge<sup>1</sup>: 325°C - 358°C

RoHS Compliant<sup>2</sup> / Lead Free: YES