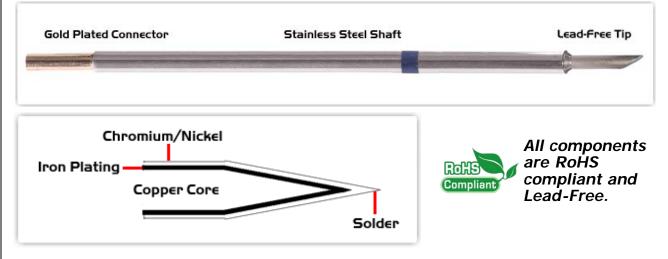

# **Material Composition**

# **Patented Color Band**

<sup>1</sup> Thermaltronics tip cartridges will typically idle within a temperature range of +/-1.1°C. However, there is variation in idle temperature across tip geometries within an individual temperature series. Thermaltronics offers a wide variety of tip geometries from 0.25mm fine point tip to 5mm chisel. The length and geometry of a tip will have an influence on the tip idle temperature. To accurately measure idle temperature it will depend greatly on the measurement method, technique and equipment used. Two different methods or the use of alternative equipment will produce different test results.