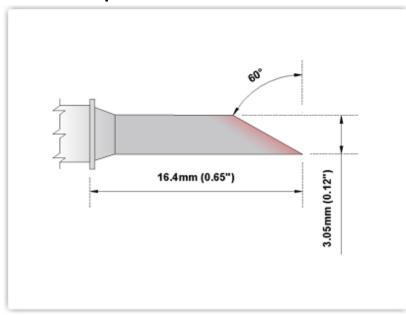

#### M6LR401

Hoof Long Reach 60° 3.05mm (0.12")

Tip Style: Hoof

Tip Width: 3.05mm (0.12")
Tip Length: 16.40mm (0.65")

600 Type Cartridge<sup>1</sup>: 325°C - 358°C

RoHS Compliant<sup>2</sup> / Lead Free: YES