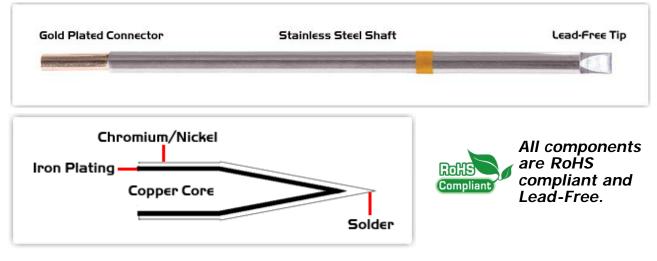

# **Material Composition**

### **Patented Color Band**

<sup>1</sup> Thermaltronics tip cartridges will typically idle within a temperature range of +/-1.1°C. However, there is variation in idle temperature across tip geometries within an individual temperature series. Thermaltronics offers a wide variety of tip geometries from 0.25mm fine point tip to 5mm chisel. The length and geometry of a tip will have an influence on the tip idle temperature. To accurately measure idle temperature it will depend greatly on the measurement method, technique and equipment used. Two different methods or the use of alternative equipment will produce different test results.