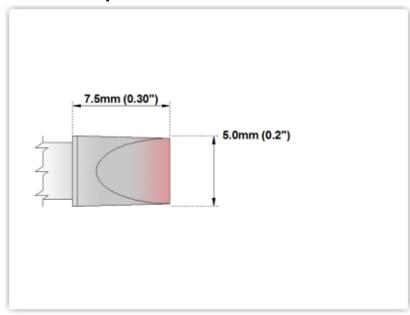

#### M7CH250

Chisel Extra Large 5.0mm (0.20")

Tip Style: Chisel

Tip Width: 5.00mm (0.20")
Tip Length: 7.50mm (0.30")

700 Type Cartridge<sup>1</sup>: 350°C - 398°C

RoHS Compliant<sup>2</sup> / Lead Free: YES