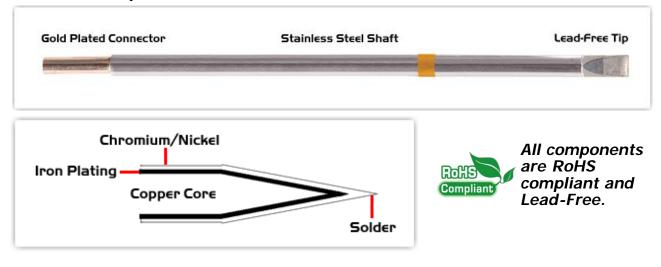

## **Material Composition**

## **Patented Color Band**

<sup>1</sup> Thermaltronics tip cartridges will typically idle within a temperature range of +/-1.1°C. However, there is variation in idle temperature across tip geometries within an individual temperature series. Thermaltronics offers a wide variety of tip geometries from 0.25mm fine point tip to 5mm chisel. The length and geometry of a tip will have an influence on the tip idle temperature. To accurately measure idle temperature it will depend greatly on the measurement method, technique and equipment used. Two different methods or the use of alternative equipment will produce different test results.