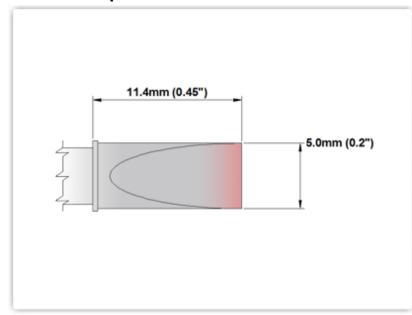

#### M7LC650

Chisel Extra Large 5.0mm (0.20")

Tip Style: Chisel

Tip Width: 5.00mm (0.20")
Tip Length: 11.40mm (0.45")

700 Type Cartridge<sup>1</sup>: 350°C - 398°C

RoHS Compliant<sup>2</sup> / Lead Free: YES