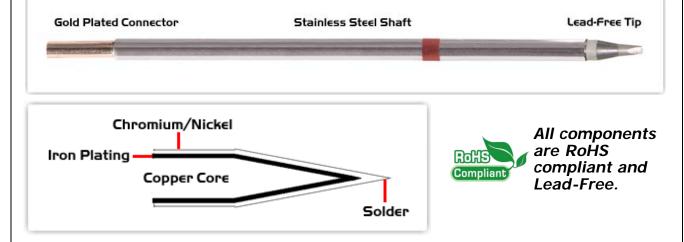

## **Material Composition**

### **Patented Color Band**

Thermaltronics tip cartridges will typically idle within a temperature range of +/-1.1°C. However, there is variation in idle temperature across tip geometries within an individual temperature series. Thermaltronics offers a wide variety of tip geometries from 0.25mm fine point tip to 5mm chisel. The length and geometry of a tip will have an influence on the tip idle temperature. To accurately measure idle temperature it will depend greatly on the measurement method, technique and equipment used. Two different methods or the use of alternative equipment will produce different test results.