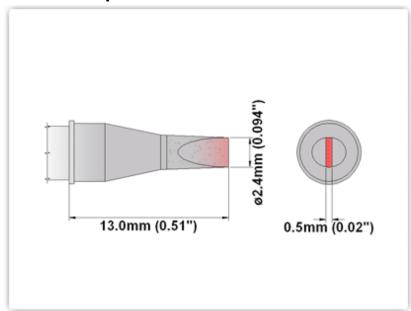

#### M8CH024

Chisel 30° 2.40mm (0.09")

Tip Style: Chisel 30°
Tip Width: 2.40mm (0.09")
Tip Length: 13.00mm (0.51")

800 Type Cartridge<sup>1</sup>: 420°C - 475°C

RoHS Compliant<sup>2</sup> / Lead Free: YES