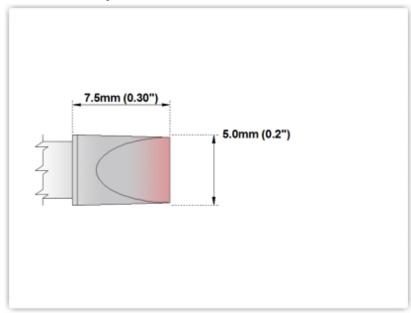

#### M8CH250

Chisel Extra Large 5.0mm (0.20")

Tip Style: Chisel

Tip Width: 5.00mm (0.20")
Tip Length: 7.50mm (0.30")

800 Type Cartridge<sup>1</sup>: 420°C - 475°C

RoHS Compliant<sup>2</sup> / Lead Free: YES