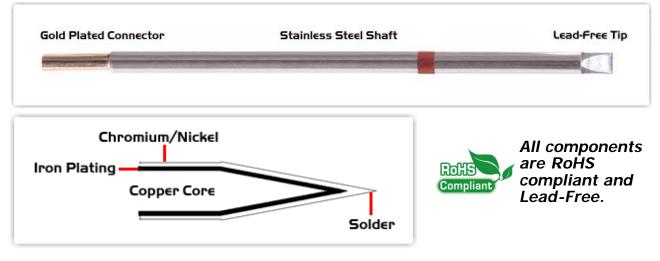

# **Material Composition**

### **Patented Color Band**

<sup>1</sup> Thermaltronics tip cartridges will typically idle within a temperature range of +/-1.1°C. However, there is variation in idle temperature across tip geometries within an individual temperature series. Thermaltronics offers a wide variety of tip geometries from 0.25mm fine point tip to 5mm chisel. The length and geometry of a tip will have an influence on the tip idle temperature. To accurately measure idle temperature it will depend greatly on the measurement method, technique and equipment used. Two different methods or the use of alternative equipment will produce different test results.