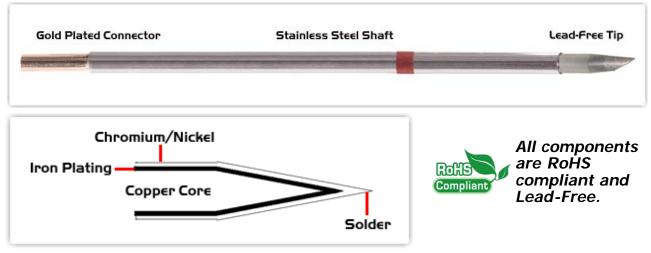

# **Material Composition**

### **Patented Color Band**

<sup>1</sup> Thermaltronics tip cartridges will typically idle within a temperature range of +/-1.1°C. However, there is variation in idle temperature across tip geometries within an individual temperature series. Thermaltronics offers a wide variety of tip geometries from 0.25mm fine point tip to 5mm chisel. The length and geometry of a tip will have an influence on the tip idle temperature. To accurately measure idle temperature it will depend greatly on the measurement method, technique and equipment used. Two different methods or the use of alternative equipment will produce different test results.