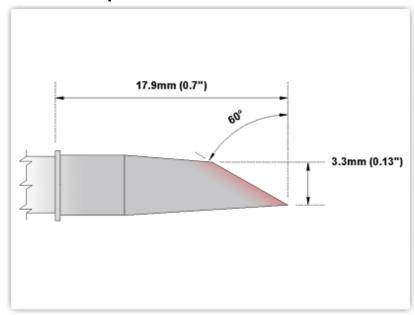

#### M8DS525

Hoof 60° 3.3mm (0.13")

Tip Style: Hoof

Tip Width: 3.30mm (0.13")
Tip Length: 17.90mm (0.70")

800 Type Cartridge<sup>1</sup>: 420°C - 475°C

RoHS Compliant<sup>2</sup> / Lead Free: YES

Equivalent to: SMTC-8147