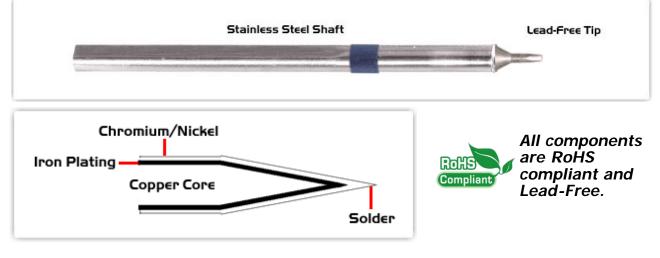

## **Material Composition**

### **Patented Color Band**

<sup>1</sup> Thermaltronics tip cartridges will typically idle within a temperature range of +/-1.1°C. However, there is variation in idle temperature across tip geometries within an individual temperature series. Thermaltronics offers a wide variety of tip geometries from 0.25mm fine point tip to 5mm chisel. The length and geometry of a tip will have an influence on the tip idle temperature. To accurately measure idle temperature it will depend greatly on the measurement method, technique and equipment used. Two different methods or the use of alternative equipment will produce different test results.