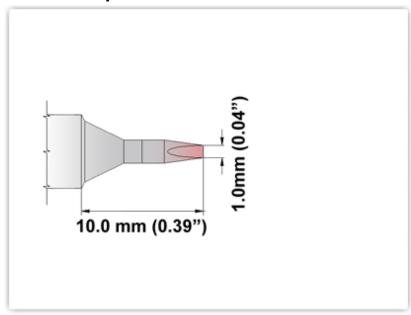

#### S60CH010A

Chisel 30° 1.0mm (0.04")

Tip Style: Chisel 30°
Tip Width: 1.00mm (0.04")
Tip Length: 10.00mm (0.39")

60 Type Cartridge<sup>1</sup>: 325°C - 358°C

RoHS Compliant<sup>2</sup> / Lead Free: YES