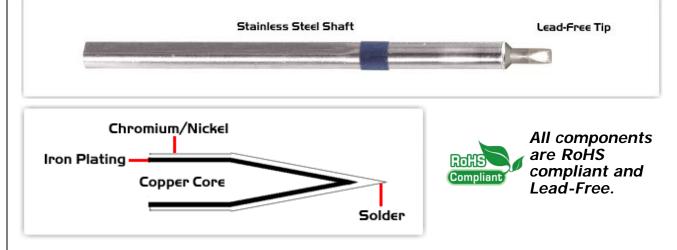

## **Material Composition**

### **Patented Color Band**

Thermaltronics tip cartridges will typically idle within a temperature range of +/-1.1°C. However, there is variation in idle temperature across tip geometries within an individual temperature series. Thermaltronics offers a wide variety of tip geometries from 0.25mm fine point tip to 5mm chisel. The length and geometry of a tip will have an influence on the tip idle temperature. To accurately measure idle temperature it will depend greatly on the measurement method, technique and equipment used. Two different methods or the use of alternative equipment will produce different test results.