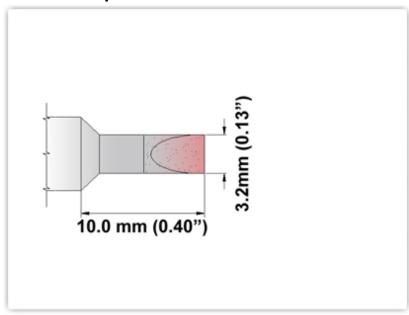

#### S60CH032A

Chisel 30° 3.20mm (0.13")

Tip Style: Chisel 30°
Tip Width: 3.20mm (0.13")
Tip Length: 10.00mm (0.39")

60 Type Cartridge<sup>1</sup>: 325°C - 358°C

RoHS Compliant<sup>2</sup> / Lead Free: YES