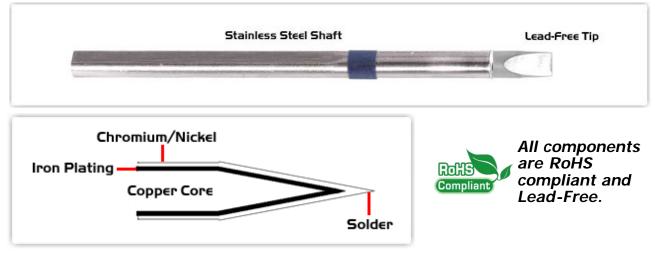

# **Material Composition**

## **Patented Color Band**

<sup>1</sup> Thermaltronics tip cartridges will typically idle within a temperature range of +/-1.1°C. However, there is variation in idle temperature across tip geometries within an individual temperature series. Thermaltronics offers a wide variety of tip geometries from 0.25mm fine point tip to 5mm chisel. The length and geometry of a tip will have an influence on the tip idle temperature. To accurately measure idle temperature it will depend greatly on the measurement method, technique and equipment used. Two different methods or the use of alternative equipment will produce different test results.