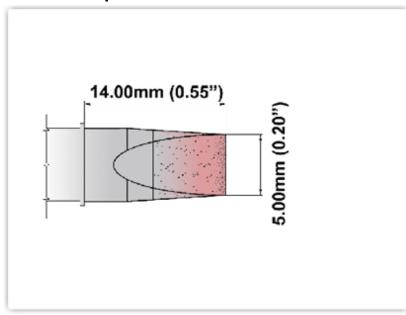

#### S60CH050

Chisel Extra Large 5.0mm (0.20")

Tip Style: Chisel

Tip Width: 5.00mm (0.20")
Tip Length: 14.00mm (0.55")

60 Type Cartridge<sup>1</sup>: 325°C - 358°C

RoHS Compliant<sup>2</sup> / Lead Free: YES