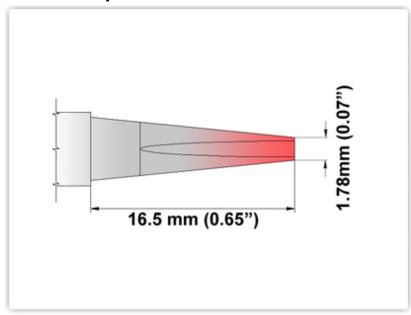

#### S60LR018

Chisel Long Reach 1.78mm (0.07")

Tip Style: Chisel Long Reach
Tip Width: 1.78mm (0.07")
Tip Length: 16.50mm (0.65")

60 Type Cartridge<sup>1</sup>: 325°C - 358°C

RoHS Compliant<sup>2</sup> / Lead Free: YES