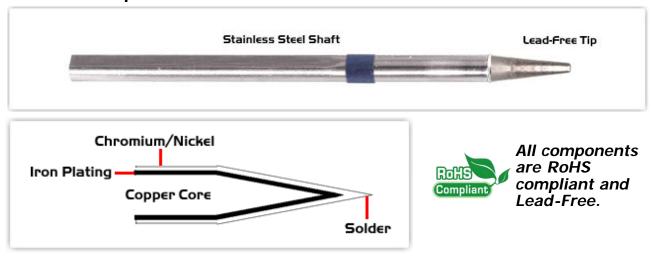

### **Material Composition**

### **Patented Color Band**

<sup>1</sup> Thermaltronics tip cartridges will typically idle within a temperature range of +/-1.1°C. However, there is variation in idle temperature across tip geometries within an individual temperature series. Thermaltronics offers a wide variety of tip geometries from 0.25mm fine point tip to 5mm chisel. The length and geometry of a tip will have an influence on the tip idle temperature. To accurately measure idle temperature it will depend greatly on the measurement method, technique and equipment used. Two different methods or the use of alternative equipment will produce different test results.