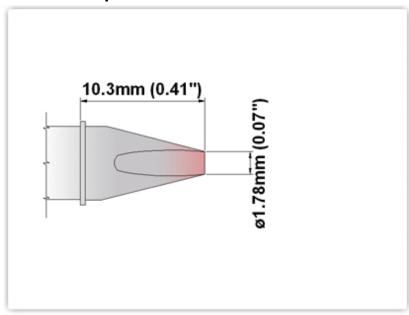

#### S80CH018

Chisel 30° 1.78mm (0.07")

Tip Style: Chisel 30°
Tip Width: 1.78mm (0.07")
Tip Length: 10.30mm (0.41")

80 Type Cartridge<sup>1</sup>: 420°C - 475°C

RoHS Compliant<sup>2</sup> / Lead Free: YES