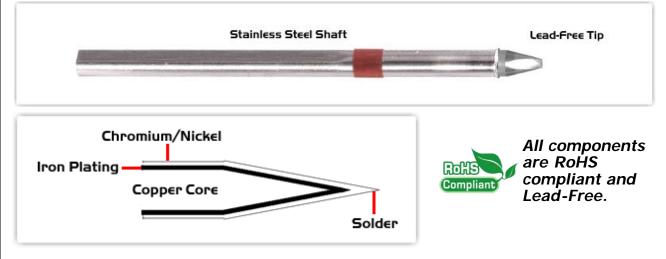

### **Material Composition**

### **Patented Color Band**

<sup>1</sup> Thermaltronics tip cartridges will typically idle within a temperature range of +/-1.1°C. However, there is variation in idle temperature across tip geometries within an individual temperature series. Thermaltronics offers a wide variety of tip geometries from 0.25mm fine point tip to 5mm chisel. The length and geometry of a tip will have an influence on the tip idle temperature. To accurately measure idle temperature it will depend greatly on the measurement method, technique and equipment used. Two different methods or the use of alternative equipment will produce different test results.