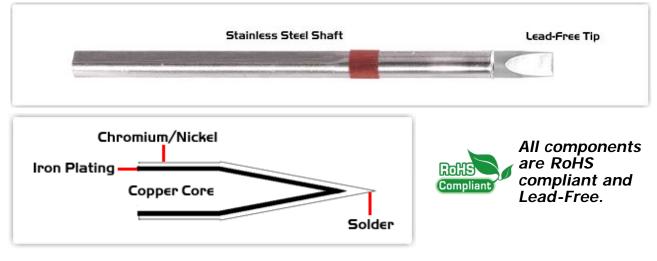

Equivalent to: SSC-817A

For Use With: TMT-2000PS, SP200, MFR-PS1100, MFR-PS2200 (SSC Tips)

# **Material Composition**

<sup>2</sup> Please refer to <a href="http://www.rohs.gov.uk">http://www.rohs.gov.uk</a> for details on RoHS Compliance.