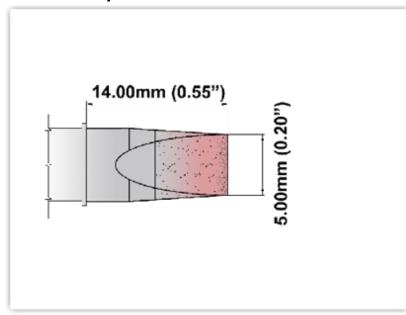

#### S80CH050

Chisel Extra Large 5.0mm (0.20")

Tip Style: Chisel

Tip Width: 5.00mm (0.20")
Tip Length: 14.00mm (0.55")

80 Type Cartridge<sup>1</sup>: 420°C - 475°C

RoHS Compliant<sup>2</sup> / Lead Free: YES